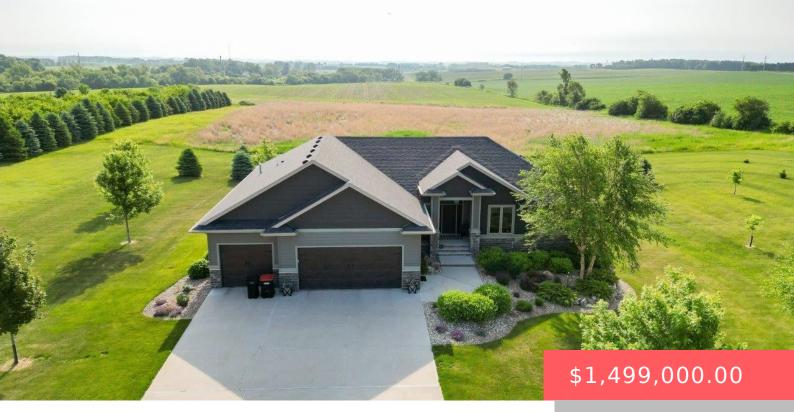

25868 478TH AVE

https://harr-lemme.com

Lot 2 In Tract 3 DeWitt Addition

- 4 beds
- 4 baths
- Ranch, Single Family
- Outside City Limits RESIDENTIAL
- Active, Active-New
- 3372 sq ft

#### Basics

Category: Outside City Limits, RESIDENTIAL Status: Active, Active-New Bathrooms: 4 baths Area: 3372 sq ft Year built: 2015 Type: Ranch, Single Family Bedrooms: 4 beds Floor level: 1772 Lot size: 304920 sq ft

## **Building Details**

Floor covering: Carpet, Heated, Tile, Wood Exterior material: Hard Board, Stone/Stone Veneer Parking: Attached Basement: Full
Roof: Shingle Composition