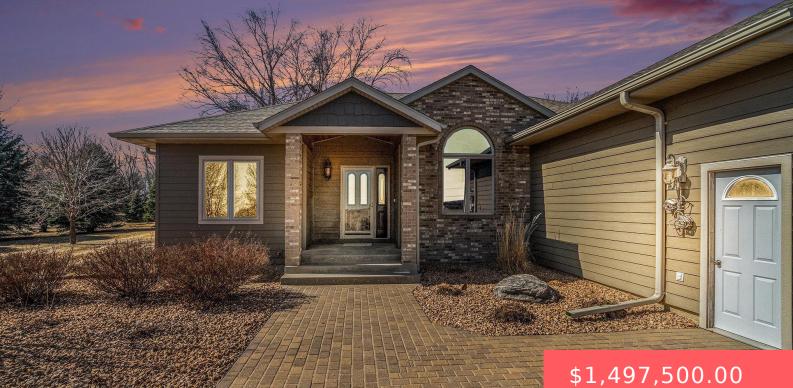

#### 25827 471ST AVE

https://harr-lemme.com

Tract 2 Warner Addn NE 1/4 102 50 Benton Township 102-50

#### Basics

Category: Outside City Limits, RESIDENTIAL Status: Active, Active-New Bathrooms: 3 baths Floor level: 1864 Lot size: 435600 sq ft Type: Ranch, Single Family Bedrooms: 5 beds Total rooms: 15 Area: 3372 sq ft Year built: 1994

# **Building Details**

Floor covering: Carpet, Ceramic, Tile, Wood Exterior material: Metal, Part Brick, Wood Parking: Attached Basement: Full
Roof: Shingle Composition

# **Amenities & Features**

**Features:** 3+ Bedrooms Same Level, Formal Dining Rm, Master Bath, Master Bed Main Level, Tray Ceiling