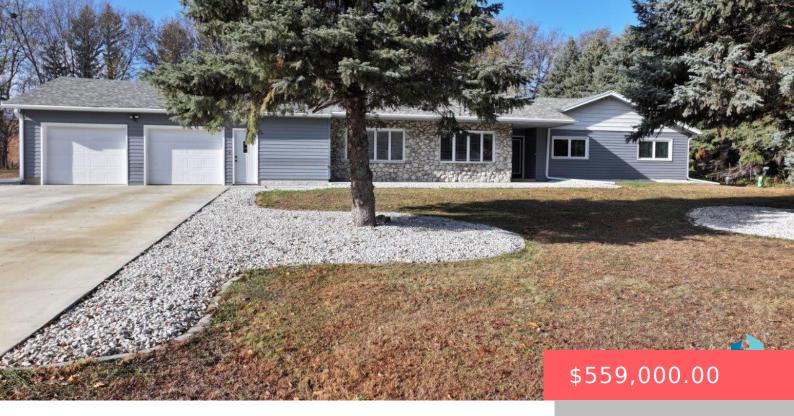

#### **25793 COUNTRY LN**

https://harr-lemme.com

High Country Estates (Ex N. 12' N99.91') 3A High Country Estates 7-102-49 Mapleton Township

- 1 heds
- 3 baths
- Ranch, Single Family
- Outside City Limits
  RESIDENTIAL
- Active, Active-New
- 2232 sa fl

#### **Basics**

Category: Outside City Limits, RESIDENTIAL Type: Ranch, Single Family

Status: Active, Active-New Bedrooms: 4 beds

Bathrooms: 3 baths Total rooms: 8

Floor level: 2232 Area: 2232 sq ft

**Lot size: 27844** sq ft **Year built:** 1974

# **Building Details**

Floor covering: Carpet, Ceramic, Tile, Vinyl Basement: None

**Exterior material:** Metal, Part Brick **Roof:** Shingle Composition

Parking: Attached