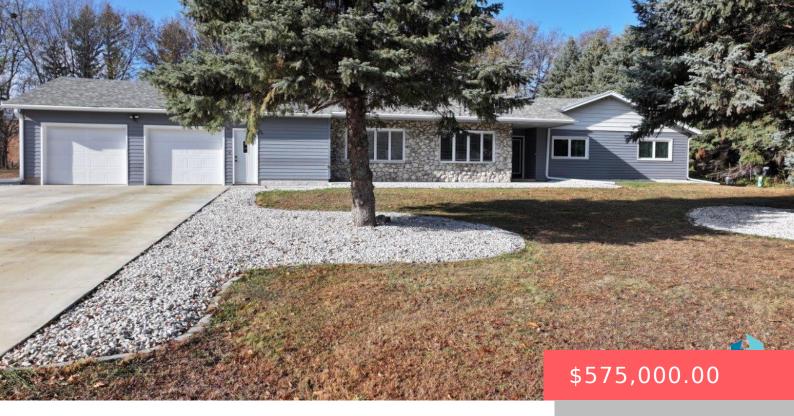

#### **25793 COUNTRY LN**

https://harr-lemme.com

High Country Estates (Ex N. 12' N99.91') 3A High Country Estates 7-102-49 Mapleton Township

- 1 hads
- 3 baths
- Ranch, Single Family
- Outside City Limits
  RESIDENTIAL
- Active, Active-New
- 2232 sa f

#### **Basics**

Category: Outside City Limits, RESIDENTIAL Type: Ranch, Single Family

Status: Active, Active-New Bedrooms: 4 beds

Bathrooms: 3 baths Total rooms: 8

Floor level: 2232 Area: 2232 sq ft

**Lot size: 27844** sq ft **Year built:** 1974