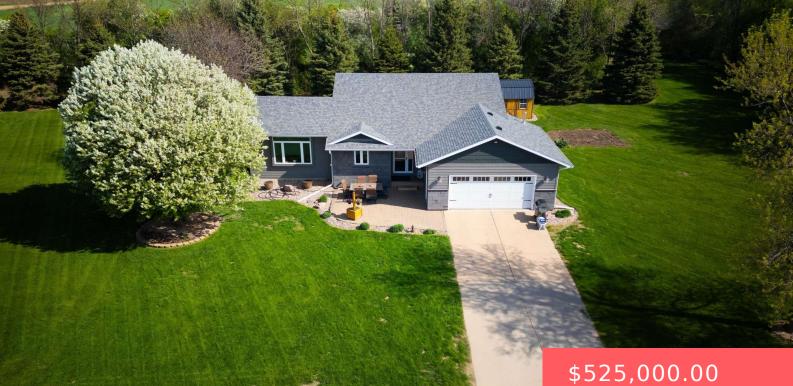

#### 25746 476TH AVE

https://harr-lemme.com

TRACT 2 EGGER'S ADDITION SW 1/4 NW 1/4 11 102 49 MAPLETON TOWNSHIP 102-49

- 4 beds
- 2 baths
- Multi Level, Single Family
- Outside City Limits,
- Active
- 2404 sq ft

#### Basics

Category: Outside City Limits, RESIDENTIAL Status: Active Bathrooms: 2 baths Floor level: 750 Lot size: 43560 sq ft Type: Multi Level, Single Family Bedrooms: 4 beds Total rooms: 10 Area: 2404 sq ft Year built: 1994

# **Building Details**

Floor covering: Carpet, Luxury Vinyl Plank Exterior material: Hard Board, Stone/Stone Veneer Parking: Attached

Basement: Full
Roof: Shingle Composition