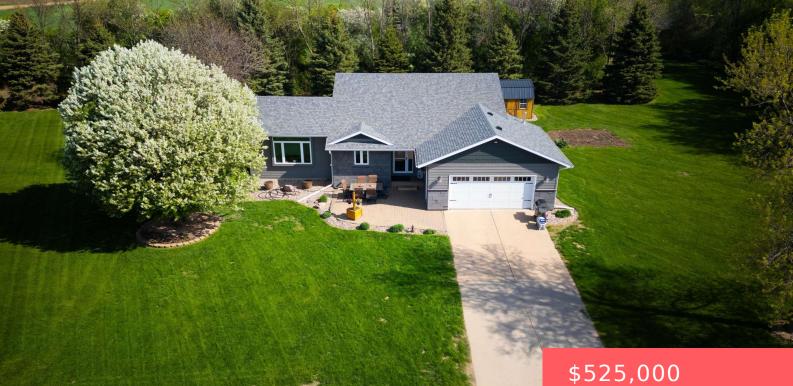

#### SIOUX FALLS, SD, 57104

https://harr-lemme.com

TRACT 2 EGGER'S ADDITION SW 1/4 NW 1/4 11 102 49 MAPLETON TOWNSHIP 102-49

#### Basics

Category: Outside City Limits, RESIDENTIAL Status: Active Bathrooms: 2 baths Floor level: 750 Lot size: 43560 sq ft Type: Multi Level, Single Family Bedrooms: 4 beds Total rooms: 10 Area: 2404 sq ft Year built: 1994

# **Building Details**

Floor covering: Carpet, Luxury Vinyl Plank Exterior material: Hard Board, Stone/Stone Veneer Parking: Attached

Basement: Full
Roof: Shingle Composition