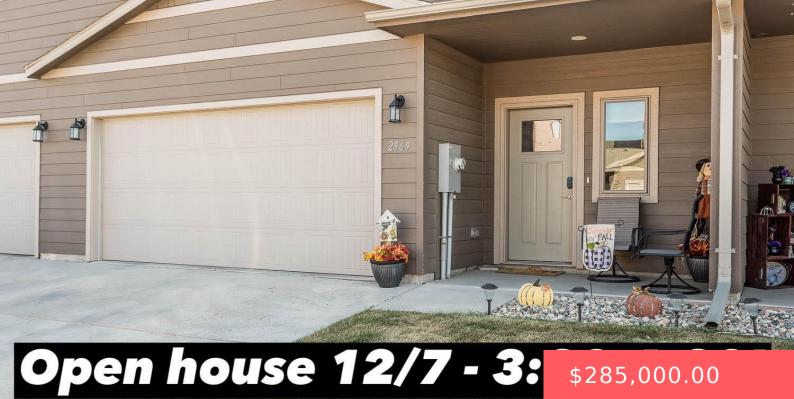

### **2569 E MEADOWSIDE PL**

https://harr-lemme.com

Lot 13D, Blk 7 of Whisper Ridge South Addn

- 3 beds
- 3 baths
- Town Home, Two Story
- None, RESIDENTIAL
- Active-New
- 1527 sq ft

#### **Basics**

Category: None, RESIDENTIAL Type: Town Home, Two Story

Status: Active-New Bedrooms: 3 beds

Bathrooms: 3 baths Total rooms: 6

Floor level: 1026 Area: 1527 sq ft

**Lot size: 3006** sq ft **Year built:** 2019

## **Building Details**

Floor covering: Carpet, Laminate, Vinyl Basement: None

**Exterior material:** Cement Hardboard **Roof:** Shingle Composition

Parking: Attached