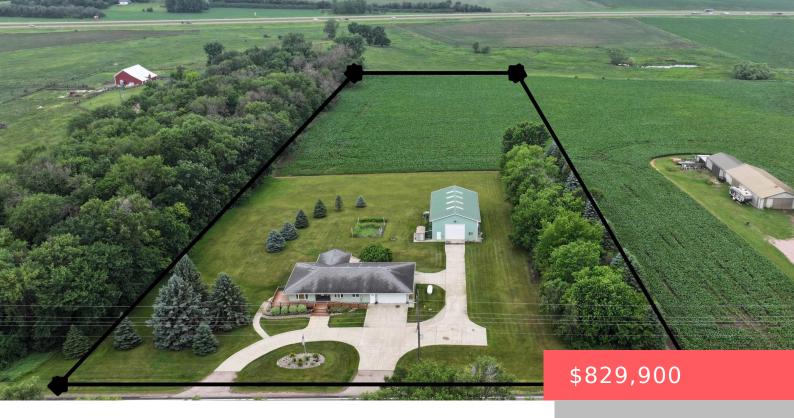

## **RENNER, SD, 57055**

https://harr-lemme.com

Johnson's tract 6 in the SE 1/4 of Section 1 T.102n,R50w, Benton Twp. Minnehaha Co. SD

- 5 beds
- 3 baths
- Ranch, Single Family
- Outside City Limits, RESIDENTIAL
- Active
- 3270 sq ft

#### **Basics**

Category: Outside City Limits, RESIDENTIAL Type: Ranch, Single Family

Status: Active Bedrooms: 5 beds

Bathrooms: 3 baths

Floor level: 1965

Area: 3270 sq ft

**Lot size: 351965** sq ft **Year built: 1993** 