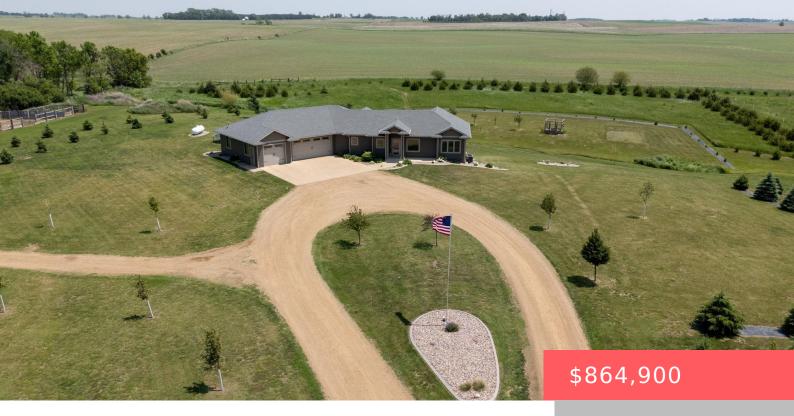

## **MONTROSE, SD, 57048-6200**

https://harr-lemme.com

Tract 2 Siemonsma 'S Addition Sw-14 5 102 52 Humboldt Township 102-52

- 4 heds
- 4 baths
- Ranch, Single Family
- Outside City Limits, RESIDENTIAL
- <sup>,</sup> Active
- 3013 sq ft

#### **Basics**

Category: Outside City Limits, RESIDENTIAL Type: Ranch, Single Family

Status: Active Bedrooms: 4 beds

Bathrooms: 4 baths

Floor level: 1613

Total rooms: 10

Area: 3013 sq ft

**Lot size: 399010** sq ft **Year built:** 2016

## **Building Details**

**Basement:** Full **Roof:** Shingle Composition

Parking: Attached