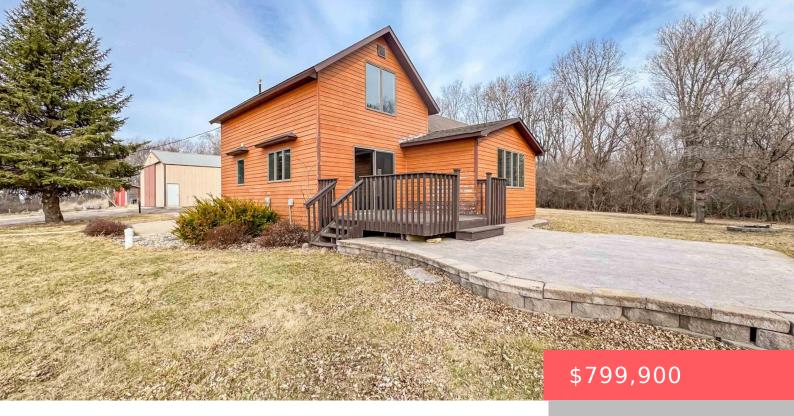

**CROOKS, SD, 57020** 

https://harr-lemme.com

Tract 1A of the CDC North Addition to the City of Crooks

Jack VanLeur

- 1 hods
- 1 bath
- 1.5 Story, Single Family
- None, RESIDENTIAL
- Active
- 1529 sq ft

#### **Basics**

Category: None, RESIDENTIAL Type: 1.5 Story, Single Family

Status: Active Bedrooms: 4 beds

Bathrooms: 1 bath Total rooms: 6

**Lot size: 522720** sq ft **Year built:** 1945

## **Building Details**

Floor covering: Carpet, Laminate, Tile Basement: Partial

**Exterior material:** Wood **Roof:** Shingle Composition