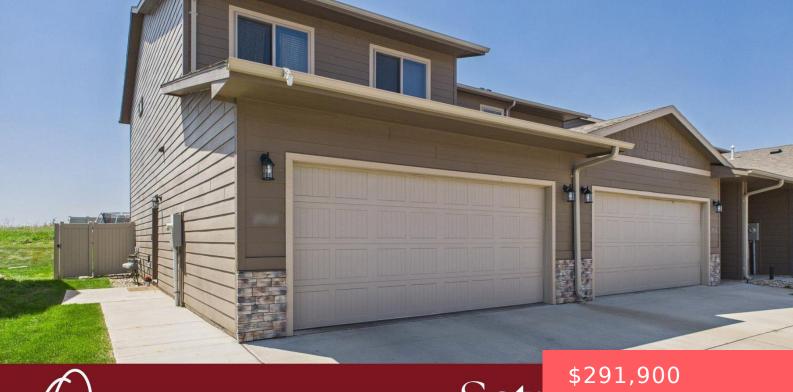

#### SIOUX FALLS, SD, 57108

https://harr-lemme.com

Lot 6a Block 3 Whisper Ridge South

#### Basics

Category: None, RESIDENTIAL Status: Active Bathrooms: 3 baths Area: 1244 sq ft Year built: 2020 Type: Townhouse, Two Story Bedrooms: 3 beds Floor level: 569 Lot size: 3572 sq ft

## **Building Details**

Floor covering: Carpet, Laminate, Vinyl Exterior material: Cement Hardboard, Part Brick Parking: Attached Basement: None
Roof: Shingle Composition