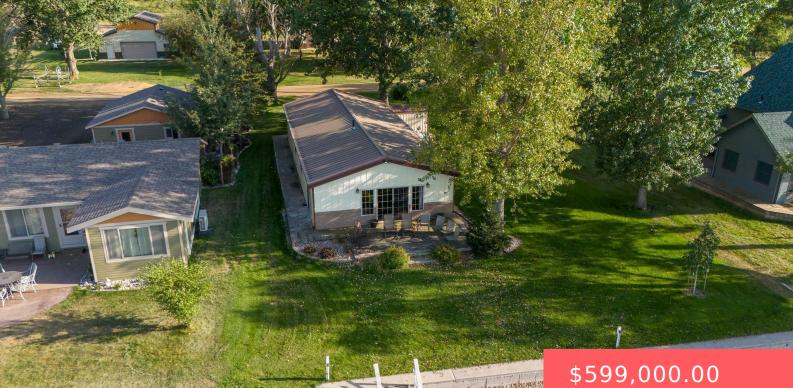

### 256 SE LAKE DR

https://harr-lemme.com

Eisele Subdv, Block 3: E2 of Lot 15, E2 of Lot 15A, All of Lots 16 & 16A Estelline Township

#### Basics

Category: Lake, RESIDENTIAL Status: Active-New Bathrooms: 2 baths Floor level: 1050 Lot size: 11250 sq ft

Type: Ranch, Single Family Bedrooms: 4 beds Total rooms: 10 Area: 1050 sq ft Year built: 1986

## **Building Details**

Floor covering: Carpet, Concrete, Laminate Exterior material: Metal, Part Brick Basement: Crawl Space Roof: Metal