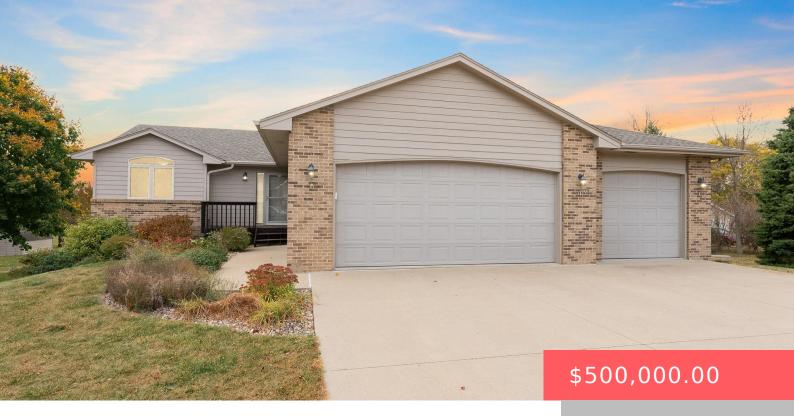

#### **25561 STONEWAY AVE**

https://harr-lemme.com

Lot 9, Block 2 Rock Ridge Addition 34-103-49 Sverdrup Township

- 1 hads
- 2 baths
- Ranch, Single Family
- Outside City Limits RESIDENTIAL
- Active, Active Contingent Misc, Active-New
- 2269 sa ft

#### **Basics**

Category: Outside City Limits, RESIDENTIAL Type: Ranch, Single Family

**Status:** Active, Active - Contingent Misc, Active-New **Bedrooms: 4** beds

**Bathrooms: 2** baths **Total rooms: 12** 

Floor level: 1186 Area: 2269 sq ft

**Lot size: 45999** sq ft **Year built:** 2006

## **Building Details**

Floor covering: Carpet, Tile, Vinyl Basement: Full

**Exterior material:** Cement Hardboard, Part Brick **Roof:** Shingle Composition

Parking: Attached, Detached