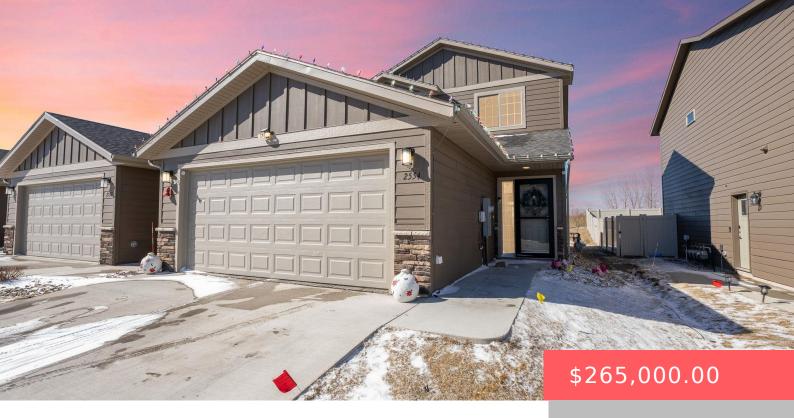

#### **2554 E MEADOWSIDE PL**

https://harr-lemme.com

Lot 7, Block 3 of Whisper RidgeSouth Addn to Sioux Falls,Lincoln County, SD

- 2 heds
- 2 haths
- Town Home, Two Story
- None, RESIDENTIAL
- Active-New
- 1412 sq ft

#### **Basics**

Category: None, RESIDENTIAL Type: Town Home, Two Story

Status: Active-New Bedrooms: 2 beds

Bathrooms: 2 baths Total rooms: 6

Floor level: 830 Area: 1412 sq ft

**Lot size: 4269** sq ft **Year built:** 2021