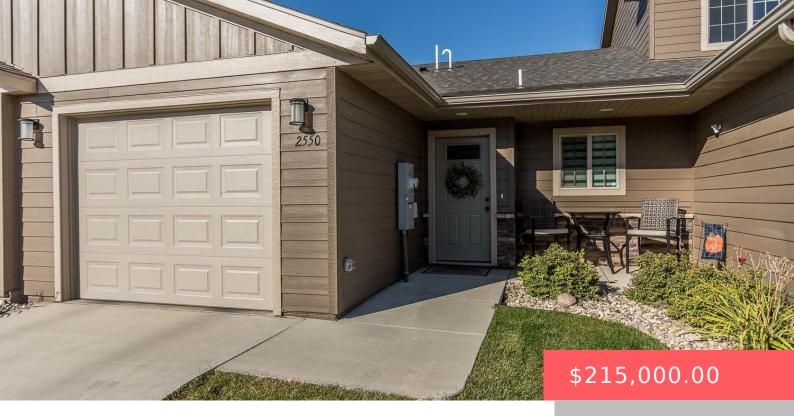

#### **2550 E MEADOWSIDE PL**

https://harr-lemme.com

Lot 7C Block 3 Whisper Ridge South Addn to City of Sioux Falls

- 1 hed
- 1 bath
- Ranch. Town Home
- None, RESIDENTIAL
- Active, Active Contingent Misc. Active-New
- 887 sq ft

#### **Basics**

Category: None, RESIDENTIAL Type: Ranch, Town Home

**Status:** Active, Active - Contingent Misc, Active-New **Bedrooms: 1** bed

Bathrooms: 1 bath Total rooms: 4

Floor level: 887 Area: 887 sq ft

**Lot size: 3485** sq ft **Year built:** 2021

## **Building Details**

Floor covering: Carpet, Vinyl Basement: None

**Exterior material:** Cement Hardboard, Stone/Stone Veneer **Roof:** Shingle Composition

Parking: Attached