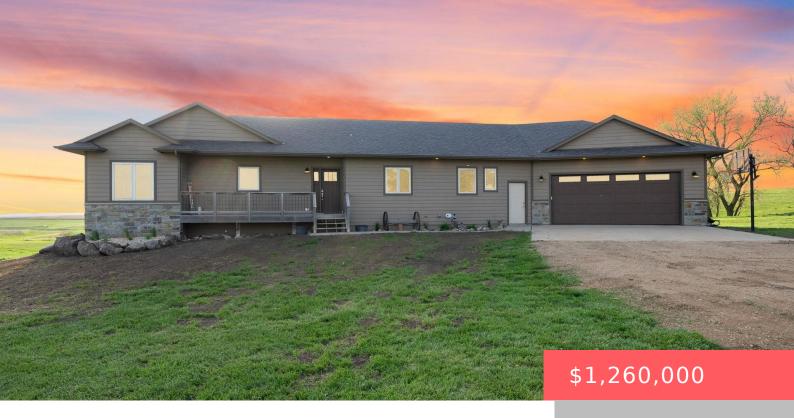

## MONTROSE, SD, 57048

https://harr-lemme.com

Nutt`S Add Ne14 Se14 30 103 52 Clear Lake Township 103-52

- 5 beds
- 5 baths
- Ranch, Single Family
- Outside City Limits, RESIDENTIAL
- Active
- 3436 sq ft

#### **Basics**

Category: Outside City Limits, RESIDENTIAL Type: Ranch, Single Family

Status: Active Bedrooms: 5 beds

**Bathrooms: 5** baths **Total rooms:** 12

Floor level: 1718 Area: 3436 sq ft

**Lot size: 348480** sq ft **Year built:** 2024

## **Building Details**

Floor covering: Carpet, Luxury Vinyl Plank, Tile Basement: Full

**Exterior material:** Cement Hardboard **Roof:** Shingle Composition

Parking: Attached