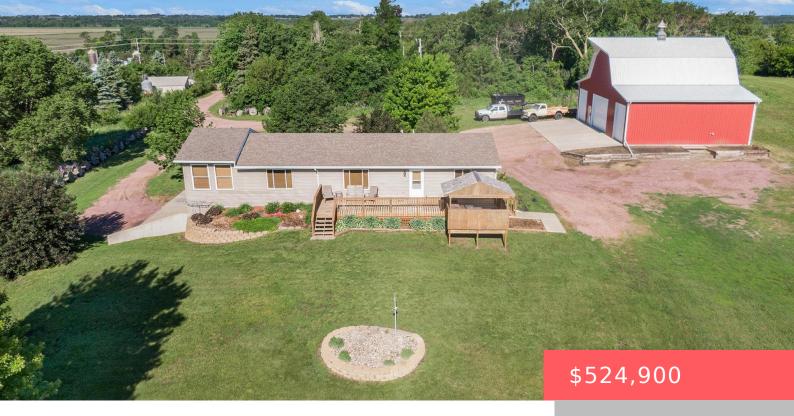

## **BALTIC, SD, 57003**

https://harr-lemme.com

Tract 1 (Ex Lot A) Blair Addition N1/2 SW1/4 27 103 49

- 4 heds
- 2 baths
- Ranch, Single Family
- Outside City Limits, RESIDENTIAL
- Active
- 2788 sq ft

#### **Basics**

Category: Outside City Limits, RESIDENTIAL Type: Ranch, Single Family

Status: Active Bedrooms: 4 beds

Bathrooms: 2 baths

Floor level: 1680

Total rooms: 10

Area: 2788 sq ft

**Lot size: 174240** sq ft **Year built:** 2000

## **Building Details**

Floor covering: Carpet, Laminate, Vinyl Basement: Full

Exterior material: Vinyl

Parking: Attached, Tuck Under

**Roof:** Shingle Composition