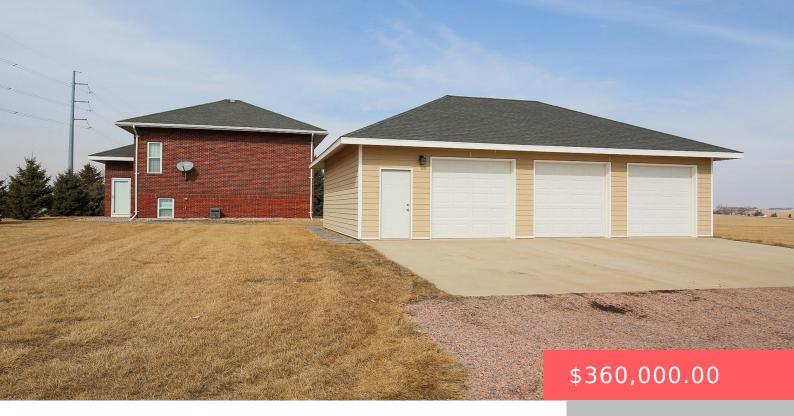

#### 25458 481ST AVE

https://harr-lemme.com

Tract 1 Dawleys Addn SW1/4 27-103-48 Edison Township

- 1 bed
- 2 baths
- Multi Level, Single Family, Split Foyer
- Outside City Limits, RESIDENTIAL
- Active, Active Contingent Misc. Active-New
- 1720 sq ft

#### Basics

Category: Outside City Limits, RESIDENTIALType: Multi Level, Single Family, Split<br/>FoyerStatus: Active, Active - Contingent Misc, Active-NewBedrooms: 1 bedBathrooms: 2 bathsFloor level: 946Area: 1720 sq ftLot size: 59677 sq ftYear built: 1927Year built: 1927

# **Building Details**

Floor covering: Carpet, Vinyl, Wood Exterior material: Full Brick Front Parking: Detached Basement: Full Roof: Shingle Composition