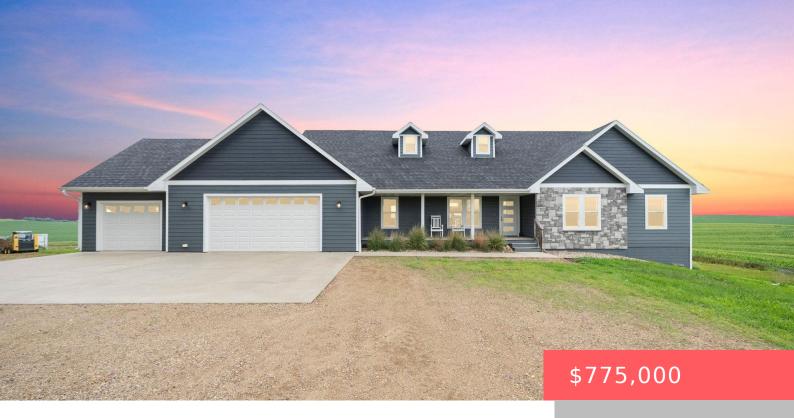

## GARRETSON, SD, 57030

https://harr-lemme.com

Tract 1B Munce`S Addn Ne14 28 103 47 Palisade Township 103-47

- 4 beds
- 3 baths
- Ranch, Single Family
- Outside City Limits, RESIDENTIAL
- Active
- 3462 sa ft

#### **Basics**

Category: Outside City Limits, RESIDENTIAL Type: Ranch, Single Family

Status: Active Bedrooms: 4 beds

**Bathrooms: 3** baths **Total rooms:** 15

Floor level: 1900 Area: 3462 sq ft

**Lot size: 203425** sq ft **Year built:** 2018

## **Building Details**

Floor covering: Carpet, Tile, Vinyl Basement: Full

**Exterior material:** Cement Hardboard, Stone/Stone Veneer **Roof:** Shingle Composition

Parking: Attached