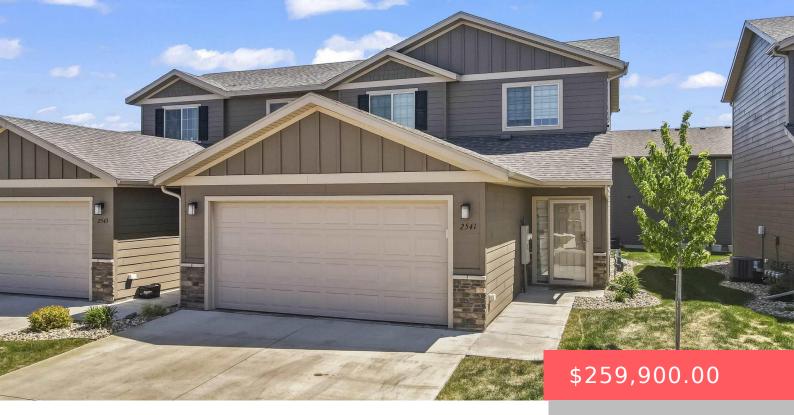

#### **2541 E MEADOWSIDE PL**

https://harr-lemme.com

Lot 12H, Block 7 of Whisper Ridge South Addition to City of Sioux Falls, Lincoln County, SD

- 2 hads
- 2 baths
- Townhouse, Two Story
- None, RESIDENTIAL
- Active
- 1286 sq ft

#### **Basics**

Category: None, RESIDENTIAL Type: Townhouse, Two Story

Status: Active Bedrooms: 2 beds

**Bathrooms: 2** baths **Total rooms:** 5

Floor level: 610 Area: 1286 sq ft

**Lot size: 3311** sq ft **Year built:** 2020

# **Building Details**

Floor covering: Carpet, Vinyl Basement: None

**Exterior material:** Cement Hardboard, Stone/Stone Veneer **Roof:** Shingle Composition

Parking: Attached