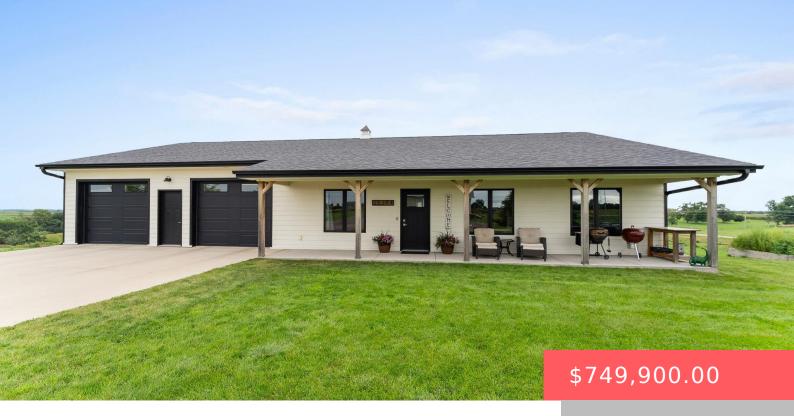

#### 25394 472ND AVE

https://harr-lemme.com

TRACT 2 OLSON'S ADDITION SW1/4 SW1/4 19 103 49 SVERDRUP TOWNSHIP

- 3 hads
- 2 baths
- Ranch, Shouse, Single Family
- Outside City Limits RESIDENTIAL
- Active, Active-New
- 1900 sq ft

#### **Basics**

Category: Outside City Limits, RESIDENTIAL Type: Ranch, Shouse, Single Family

**Status:** Active, Active-New **Bedrooms: 3** beds

Bathrooms: 2 baths Total rooms: 7
Floor level: 1900 Area: 1900 sq ft