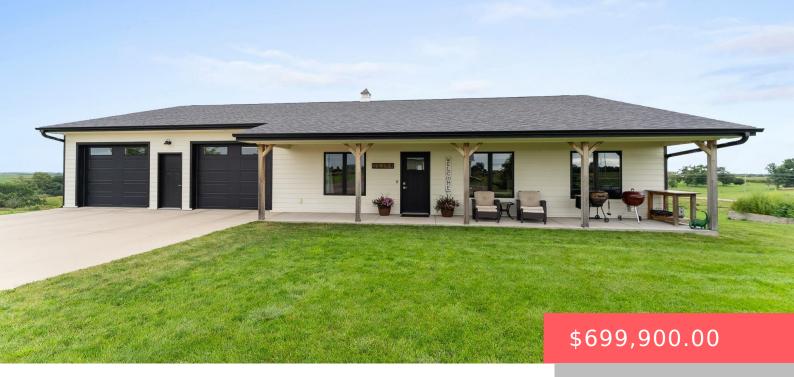

# TRACT 2 OLSON'S ADDITION SW1/4 SW1/4 19 103 49 SVERDRUP TOWNSHIP

- 3 beds
- 2 baths
- Ranch, Single Family
- Outside City Limits, RESIDENTIAI
- Active, Active-New
- 1900 sq ft

#### Basics

Category: Outside City Limits, RESIDENTIAL Status: Active, Active-New Bathrooms: 2 baths Floor level: 1900 Lot size: 174240 sq ft Type: Ranch, Single Family Bedrooms: 3 beds Total rooms: 7 Area: 1900 sq ft Year built: 2019

### **Building Details**

Floor covering: Concrete, Heated, Vinyl Exterior material: Hard Board Parking: Attached Basement: None
Roof: Metal, Shingle Composition