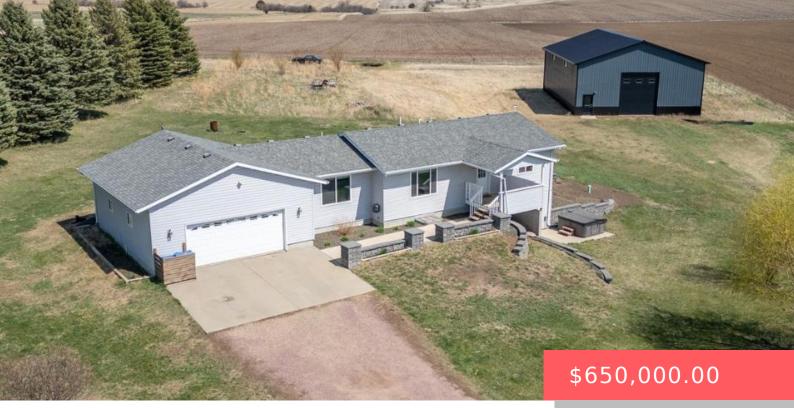

#### 25280 480TH AVE

https://harr-lemme.com

TRACT 2 LUNSTRA`S ADDITION W12 SW14 16 103 48 EDISON TOWNSHIP 103-48

- 4 beds
- 4 baths
- Ranch, Single Family
- Outside City Limits,
  RESIDENTIAI
- Active-New
- 2335 sq ft

#### Basics

Category: Outside City Limits, RESIDENTIAL Status: Active-New Bathrooms: 4 baths Floor level: 1260 Lot size: 130680 sq ft Type: Ranch, Single Family Bedrooms: 4 beds Total rooms: 15 Area: 2335 sq ft Year built: 2003

# **Building Details**

Floor covering: Laminate Exterior material: Vinyl Parking: Attached Basement: Full Roof: Shingle Composition