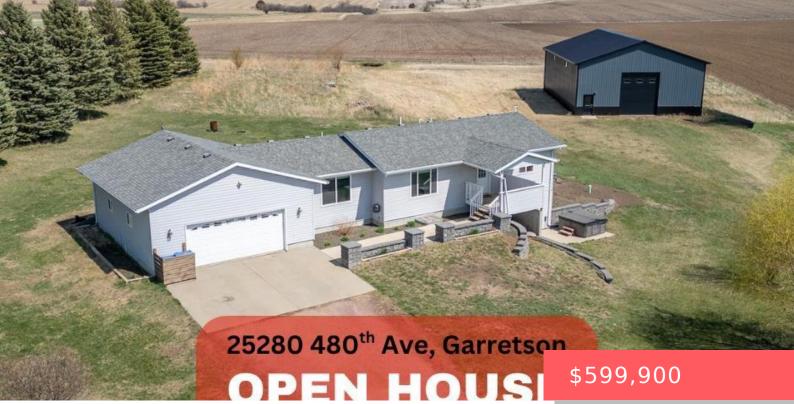

#### GARRETSON, SD, 57030

https://harr-lemme.com

TRACT 2 LUNSTRA`S ADDITION W12 SW14 16 103 48 EDISON TOWNSHIP 103-48

- 4 baths
- Ranch, Single Family
- Outside City Limits,
- Active
- 2335 sq ft

#### Basics

Category: Outside City Limits, RESIDENTIAL Status: Active Bathrooms: 4 baths Floor level: 1260 Lot size: 130680 sq ft Type: Ranch, Single Family Bedrooms: 4 beds Total rooms: 15 Area: 2335 sq ft Year built: 2003

# **Building Details**

Floor covering: Laminate Exterior material: Vinyl Parking: Attached Basement: Full
Roof: Shingle Composition