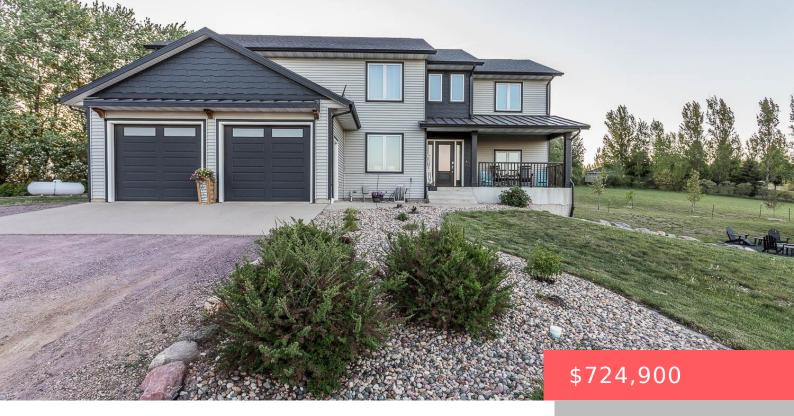

#### 25265 466TH AVE

https://harr-lemme.com

TRACT 4 STEINEKE`S ADDITION SE14 13103 51 GRAND MEADOW TOWNSHIP 103-51

- 4 heds
- 3 baths
- Single Family, Two Story
- Outside City Limits, RESIDENTIAL
- Active
- 2843 sq ft

#### **Basics**

Category: Outside City Limits, RESIDENTIAL Type: Single Family, Two Story

Status: Active Bedrooms: 4 beds

Bathrooms: 3 baths

Floor level: 1152

Total rooms: 10

Area: 2843 sq ft

**Lot size: 160736** sq ft **Year built:** 2019

# **Building Details**

Floor covering: Carpet, Tile, Vinyl Basement: Full

**Exterior material:** Vinyl **Roof:** Metal, Shingle Composition

Parking: Attached