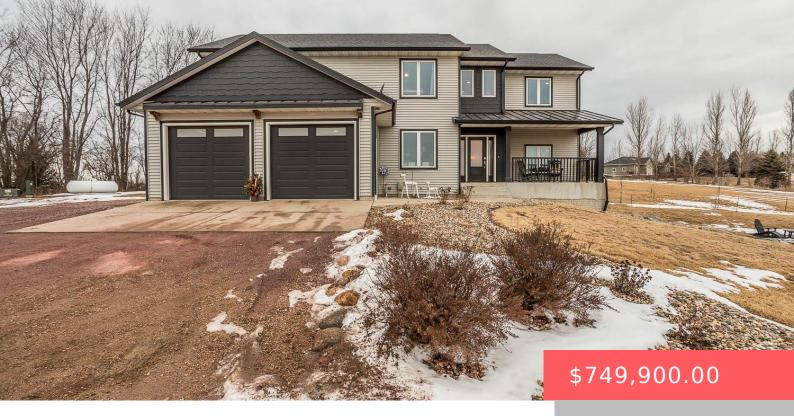

#### 25265 466TH AVE

https://harr-lemme.com

TRACT 4 STEINEKE`S ADDITION SE14 13103 51 GRAND MEADOW TOWNSHIP 103-51

- 3 heds
- 3 baths
- Single Family, Two Story
- Outside City Limits
   RESIDENTIAL
- Active, Active-New
- 2733 sq ft

#### **Basics**

Category: Outside City Limits, RESIDENTIAL Type: Single Family, Two Story

Status: Active, Active-New Bedrooms: 3 beds

Bathrooms: 3 baths

Floor level: 1152

Total rooms: 10

Area: 2733 sq ft

**Lot size: 160736** sq ft **Year built:** 2019

## **Building Details**

Floor covering: Carpet, Tile, Vinyl Basement: Full

**Exterior material:** Vinyl **Roof:** Metal, Shingle Composition

Parking: Attached