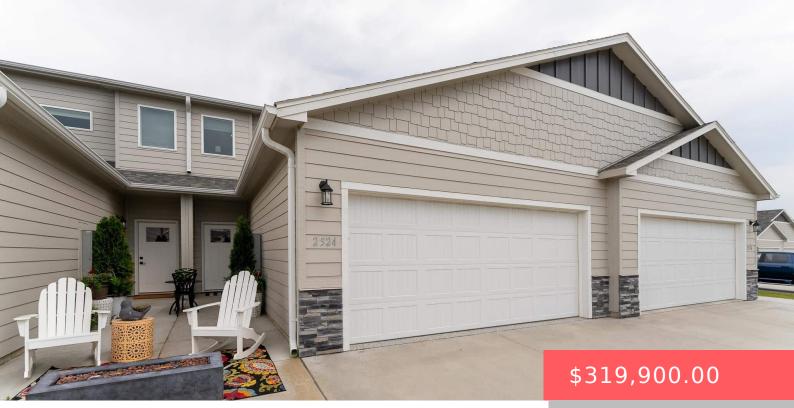

#### **2524 E COPALIS PL**

https://harr-lemme.com

LOT 10C - BLK 2 - DONAHOE FARMS ADD - SF

- 3 beds
- 3 baths
- 1.5 Story, Town Home
- None, RESIDENTIAL
- Active-New
- 1657 sq ft

#### Basics

Category: None, RESIDENTIAL Status: Active-New Bathrooms: 3 baths Floor level: 962 Lot size: 4030 sq ft

Type: 1.5 Story, Town Home Bedrooms: 3 beds Total rooms: 6 Area: 1657 sq ft Year built: 2023

# **Building Details**

Floor covering: Carpet, Vinyl Exterior material: Hard Board Parking: Attached Basement: None
Roof: Shingle Composition