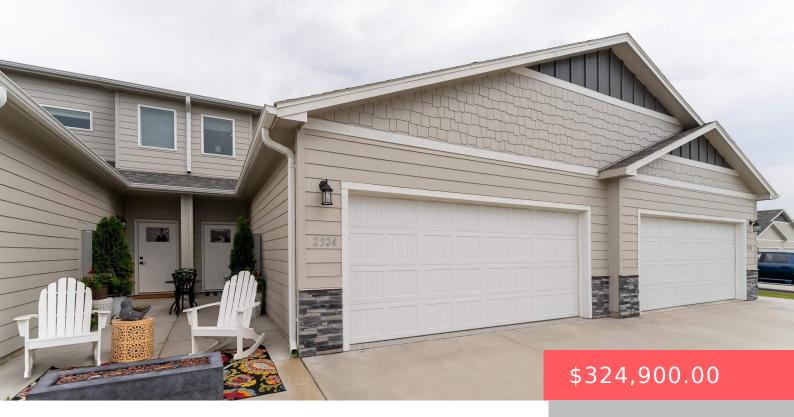

#### **2524 E COPALIS PL**

https://harr-lemme.com

LOT 10C - BLK 2 - DONAHOE FARMS ADD - SF

- 3 beds
- 3 baths
- 1.5 Story, Town Home
- None, RESIDENTIAL
- Active, Active-New
- 1657 sq ft

#### **Basics**

Category: None, RESIDENTIAL Type: 1.5 Story, Town Home

Status: Active, Active-New Bedrooms: 3 beds

Bathrooms: 3 baths Total rooms: 6

Floor level: 962 Area: 1657 sq ft

**Lot size: 4030** sq ft **Year built:** 2023

# **Building Details**

Floor covering: Carpet, Vinyl Basement: None

**Exterior material:** Hard Board **Roof:** Shingle Composition

Parking: Attached