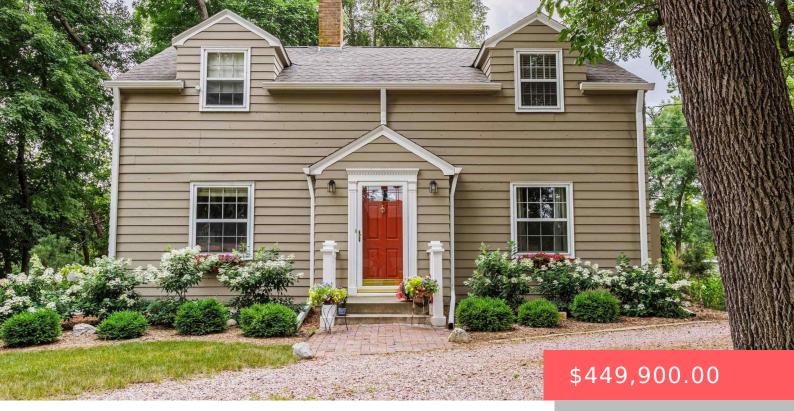

#### **2523 S PHILLIPS AVE**

https://harr-lemme.com

Lot 5 Block 1 Coon's Addn to City of Sioux Falls

- 4 beds
- 2 baths
- Single Family, Two Story
- None, RESIDENTIAI
- Active, Active Contingent
- 2499 sq ft

#### Basics

Category: None, RESIDENTIAL Status: Active, Active - Contingent Misc, Active-New Bathrooms: 2 baths Floor level: 1160 Lot size: 21141 sq ft Type: Single Family, Two Story Bedrooms: 4 beds Total rooms: 11 Area: 2499 sq ft Year built: 1944

# **Building Details**

Floor covering: Carpet, Tile, Wood Exterior material: Wood Parking: Detached Basement: Full Roof: Shingle Composition