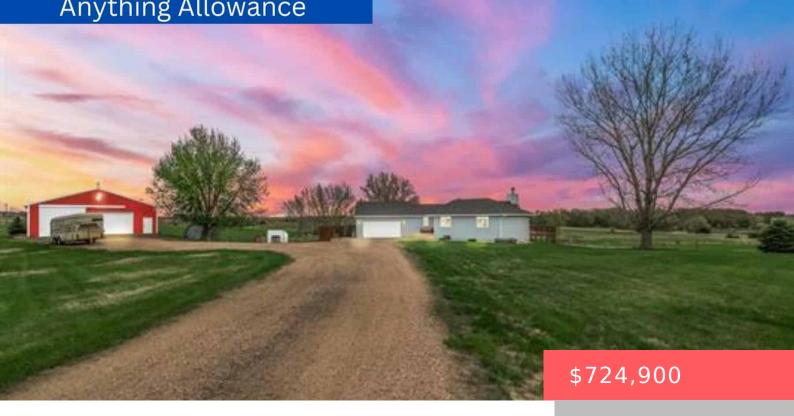

# **GARRETSON, SD, 57030-0179**

https://harr-lemme.com

Lot B, Sub D Of Tract 2, Swansons Tract 2 & 3, Nw1/4,14 103 48 Edison Township 103-48

- 4 heds
- 4 haths
- Ranch, Single Family
- Outside City Limits, RESIDENTIAL
- Active
- 2800 sa ft

#### **Basics**

Category: Outside City Limits, RESIDENTIAL Type: Ranch, Single Family

Bedrooms: 4 beds Status: Active

Bathrooms: 4 baths Total rooms: 11

Floor level: 1454 Area: 2800 sq ft

Year built: 1999 Lot size: 481774 sq ft

# **Building Details**

Floor covering: Carpet, Tile, Vinyl Basement: Full

Exterior material: Hard Board **Roof:** Shingle Composition

Parking: Attached, Detached