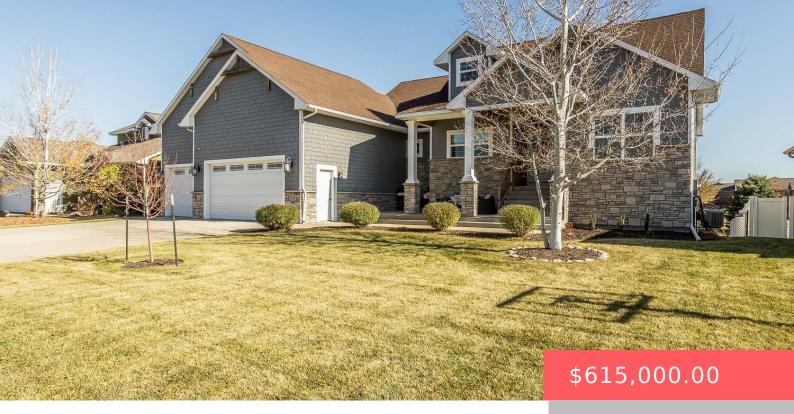

#### 2520 N IVY RD

https://harr-lemme.com

TEA-HOWLING RIDGE ADD - LOT 26 - BLOCK 2

- 4 beds
- 2 baths
- 1.5 Story, Single Family
- None, RESIDENTIAL
- Active, Active-New
- 2335 sq ft

#### Basics

Category: None, RESIDENTIAL Status: Active, Active-New Bathrooms: 2 baths Floor level: 1727 Lot size: 13112 sq ft

Type: 1.5 Story, Single Family Bedrooms: 4 beds Total rooms: 10 Area: 2335 sq ft Year built: 2016

# **Building Details**

Floor covering: Carpet, Other, Wood Exterior material: Hard Board, Stone/Stone Veneer Parking: Attached Basement: Full
Roof: Shingle Composition