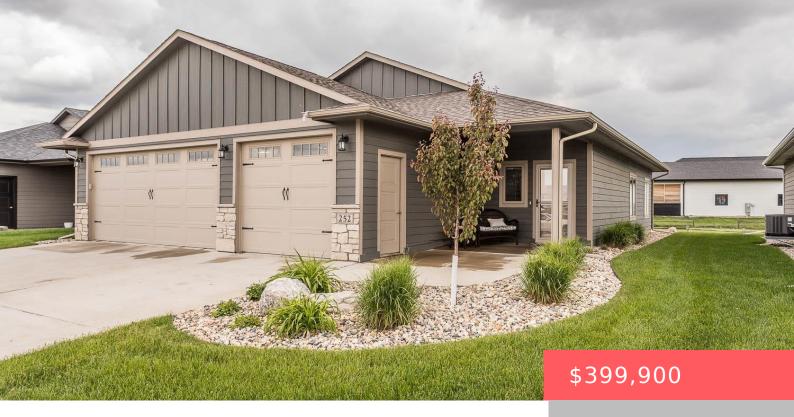

# HARRISBURG, SD, 57032

https://harr-lemme.com

Lot 9 Blk 1 Devitt Farm Addn

- 3 beds
- 2 baths
- Ranch, Single Family
- None, RESIDENTIAL
- Active
- 1658 sq ft

#### **Basics**

Category: None, RESIDENTIAL Type: Ranch, Single Family

Status: Active Bedrooms: 3 beds

Bathrooms: 2 baths Total rooms: 7

**Floor level:** 1658 sq ft

Lot size: 8538 sq ft Year built: 2020

# **Building Details**

Floor covering: Carpet, Laminate Basement: None

**Exterior material:** Stone/Stone Veneer **Roof:** Shingle Composition

Parking: Attached

#### **Amenities & Features**

Features: Main Floor Laundry, Master Bath, Master Bed Main Level, Vaulted Ceiling