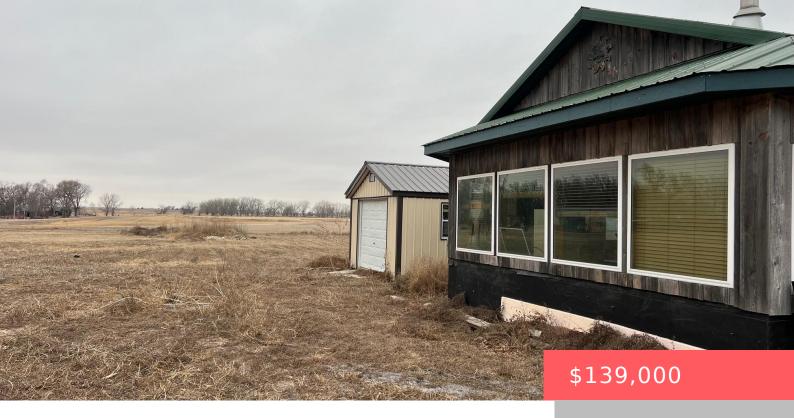

# **SPENCER, SD, 57374-0000**

https://harr-lemme.com

see agent remarks

- 1 bed
- 1 bath
- Other, Single Family
- Outside City Limits, RESIDENTIAL
- Active
- 850 sq ft

#### **Basics**

Category: Outside City Limits, RESIDENTIAL Type: Other, Single Family

Status: Active Bedrooms: 1 bed

Bathrooms: 1 bath Total rooms: 2

Floor level: 850 Area: 850 sq ft

**Lot size: 200969** sq ft **Year built:** 2015

# **Building Details**

Floor covering: Vinyl Basement: None

**Exterior material:** Wood **Roof:** Metal

Parking: Detached