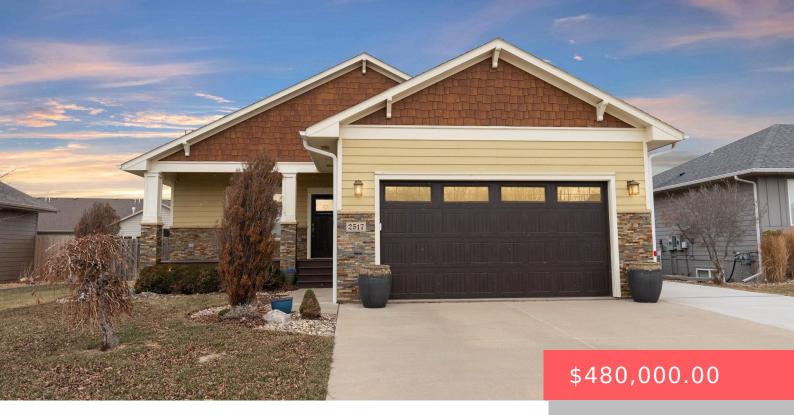

#### **2517 E WHISPER TRL**

https://harr-lemme.com

Lot 8 Block 7 Whisper Ridge Addn-SF

- 5 hads
- 3 baths
- Ranch, Single Family
- None, RESIDENTIAL
- Active. Active-New
- 2816 sq ft

#### **Basics**

Category: None, RESIDENTIAL Type: Ranch, Single Family

Status: Active, Active-New Bedrooms: 5 beds

Bathrooms: 3 baths Floor level: 1500

**Area: 2816** sq ft **Lot size: 8814** sq ft

Year built: 2015

## **Building Details**

Floor covering: Carpet, Tile, Vinyl Basement: Full

**Exterior material:** Cement Hardboard, Part Brick **Roof:** Shingle Composition

Parking: Attached