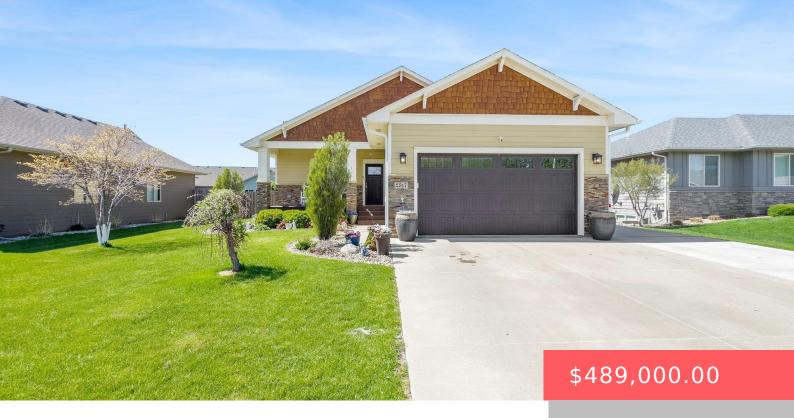

#### **2517 WHISPER TRL**

https://harr-lemme.com

SF-Whisper Ridge Addition Lot 8 Blk 7

- 5 heds
- 3 baths
- Ranch, Single Family
- None, RESIDENTIAL
- Active. Active-New
- 2816 sq ft

#### **Basics**

Category: None, RESIDENTIAL Type: Ranch, Single Family

**Status:** Active, Active-New **Bedrooms: 5** beds

Bathrooms: 3 baths Total rooms: 9

Floor level: 1500 Area: 2816 sq ft

**Lot size: 8814** sq ft **Year built:** 2015

## **Building Details**

Floor covering: Carpet, Tile, Vinyl Basement: Full

**Exterior material:** Cement Hardboard, Part Brick **Roof:** Shingle Composition

Parking: Attached