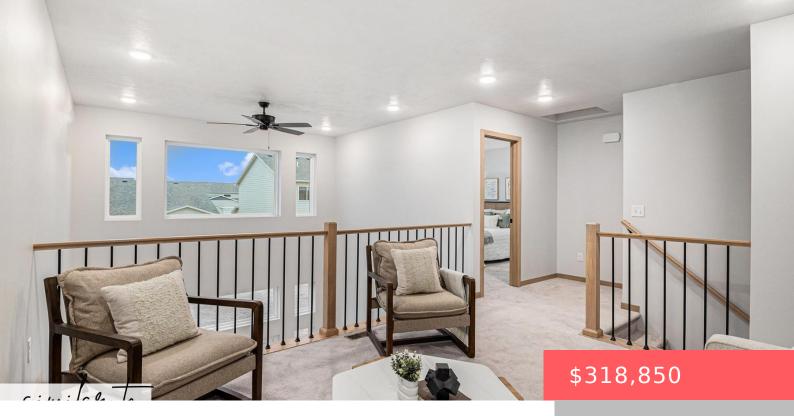

### SIOUX FALLS, SD, 57108

https://harr-lemme.com

LOT 10 BLOCK 3 DONAHOE FARMS ADD CITY OF SIOUX FALLS

- 3 heds
- 3 haths
- 1.5 Story, Townhouse
- New Construction, RESIDENTIAL
- Active
- 1657 sq ft

#### **Basics**

Category: New Construction, RESIDENTIAL Type: 1.5 Story, Townhouse

Status: Active Bedrooms: 3 beds

Bathrooms: 3 baths Total rooms: 11

Floor level: 962 Area: 1657 sq ft
Lot size: 0 sq ft Year built: 2025

## **Building Details**

Floor covering: Carpet, Laminate, Vinyl Basement: None

**Exterior material:** Cement Hardboard, Part Brick **Roof:** Shingle Composition

Parking: Attached

#### **Amenities & Features**

Amenities: Garbage, Lawn Care, Road Maint, Feature

Snow Removal

Features: 3+ Bedrooms Same Level,

Master Bath