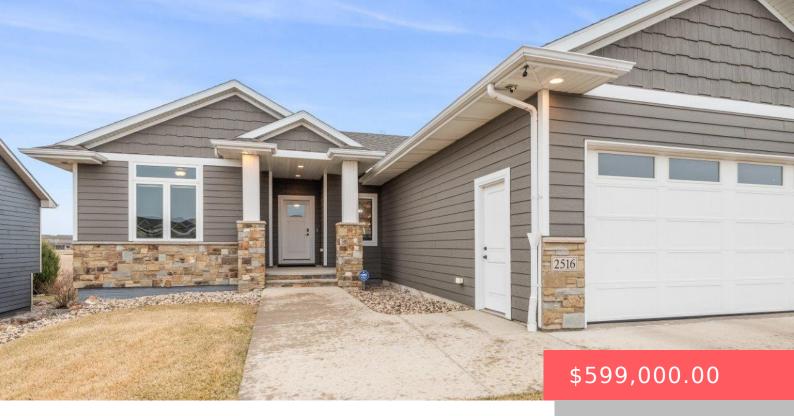

#### **2516 E WHISPER TRL**

https://harr-lemme.com

Lot 5 Block 9 Whisper Ridge Addn-SF

- 4 heds
- 3 baths
- Ranch, Single Family
- None, RESIDENTIAL
- Active Contingent Misc, Active-New
- 2947 sq ft

#### **Basics**

Category: None, RESIDENTIAL

Status: Active - Contingent Misc, Active-New

Bathrooms: 3 baths

**Area: 2947** sq ft

Year built: 2015

Type: Ranch, Single Family

Bedrooms: 4 beds