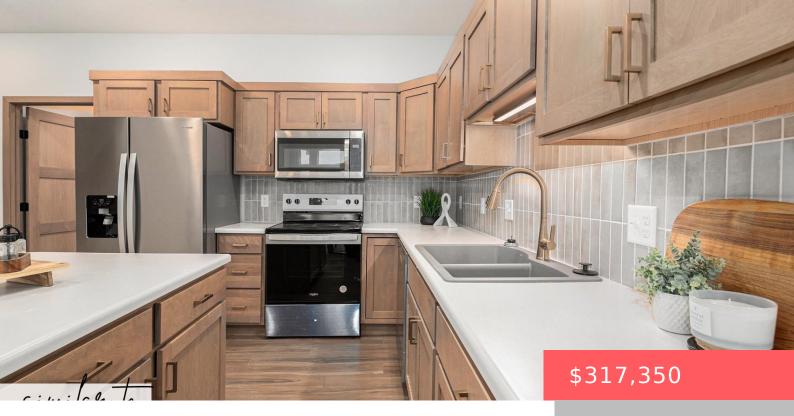

### SIOUX FALLS, SD, 57108

https://harr-lemme.com

LOT 10 BLOCK 3 DONAHOE FARMS ADD CITY OF SIOUX FALLS

- 3 heds
- 3 baths
- 1.5 Story, Townhouse
- New Construction, RESIDENTIAL
- Active
- 1657 sq ft

#### **Basics**

Category: New Construction, RESIDENTIAL Type: 1.5 Story, Townhouse

Status: Active Bedrooms: 3 beds

Bathrooms: 3 baths Total rooms: 11

Floor level: 962 Area: 1657 sq ft
Lot size: 0 sq ft Year built: 2025

## **Building Details**

Floor covering: Carpet, Laminate, Vinyl Basement: None

**Exterior material:** Cement Hardboard, Part Brick **Roof:** Shingle Composition

Parking: Attached