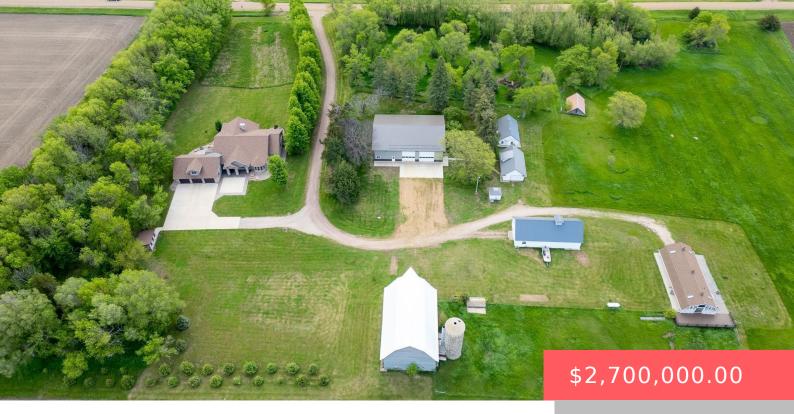

#### 25137 483RD AVE

https://harr-lemme.com

Tract 1 Berdal's Addn SE 1/4 NE 1/4 11 103 48 Edison Township 103-48

- 3 heds
- 4 baths
- Ranch, Single Family
- Outside City Limits, RESIDENTIAL
- Active, Active-New
- 5638 sq ft

#### **Basics**

Category: Outside City Limits, RESIDENTIAL Type: Ranch, Single Family

Status: Active, Active-New Bedrooms: 3 beds

Bathrooms: 4 baths Total rooms: 14

Floor level: 3414 Area: 5638 sq ft

**Lot size: 871200** sq ft **Year built:** 2018

## **Building Details**

Floor covering: Carpet, Concrete, Heated, Tile, Wood Basement: Full

**Exterior material:** Hard Board, Stone/Stone Veneer **Roof:** Metal

Parking: Attached