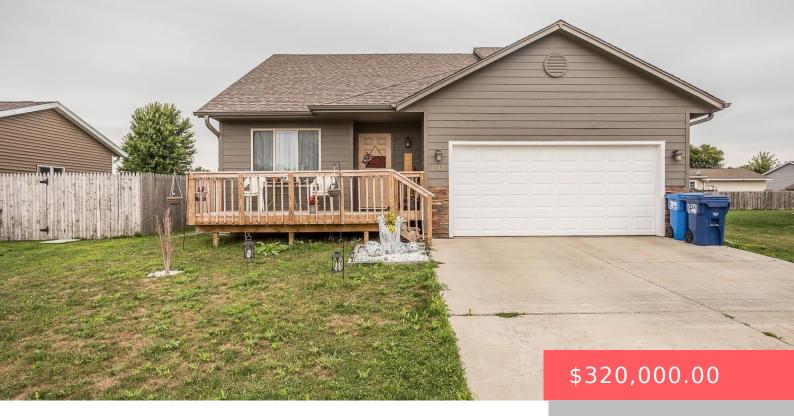

#### **2513 N PAMPAS GRASS AVE**

https://harr-lemme.com

Lot 28 Block 4 in Tract 1 of The Grasslands Addition to the City of Sioux Falls, Minnehaha County

- 1 hods
- 2 baths
- Ranch, Single Family
- None, RESIDENTIAL
- Active. Active-New
- 1924 sq ft

#### **Basics**

Category: None, RESIDENTIAL Type: Ranch, Single Family

Status: Active, Active-New Bedrooms: 4 beds

Bathrooms: 2 baths Total rooms: 8

Floor level: 974 Area: 1924 sq ft

**Lot size: 8583** sq ft **Year built:** 2020

## **Building Details**

Floor covering: Carpet, Tile, Vinyl Basement: Full

**Roof:** Shingle Composition Parking: Attached