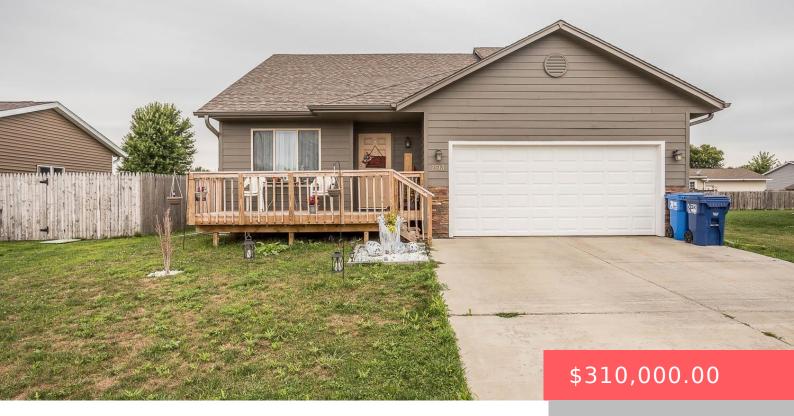

### **2513 N PAMPAS GRASS AVE**

https://harr-lemme.com

Lot 28 Block 4 in Tract 1 of The Grasslands Addition to the City of Sioux Falls, Minnehaha County

- 1 hods
- 2 baths
- Ranch, Single Family
- None, RESIDENTIAL
- Active. Active-New
- 1924 sq ft

#### **Basics**

Category: None, RESIDENTIAL Type: Ranch, Single Family

Status: Active, Active-New Bedrooms: 4 beds

Bathrooms: 2 baths Total rooms: 8

Floor level: 974 Area: 1924 sq ft

**Lot size: 8583** sq ft **Year built:** 2020

# **Building Details**

Floor covering: Carpet, Tile, Vinyl Basement: Full

**Roof:** Shingle Composition Parking: Attached