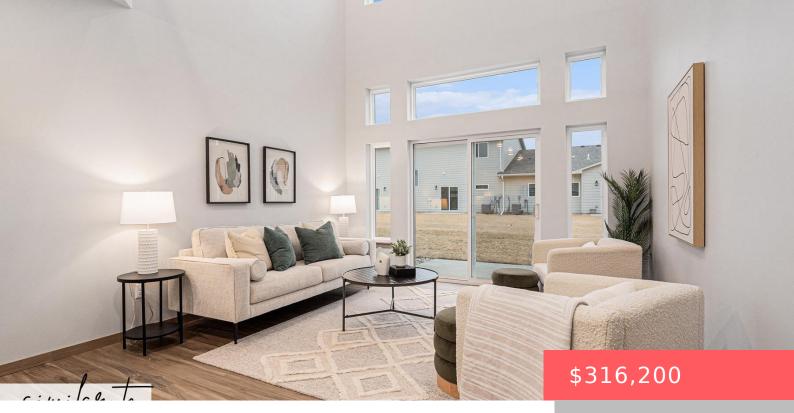

SIOUX FALLS, SD, 57108

https://harr-lemme.com

LOT 10 BLOCK 3 DONAHOE FARMS ADD CITY OF SIOUX FALLS

- 3 beds
- 3 baths
- 1.5 Story, Townhouse
- New Construction
- Active
- 1657 sq ft

#### Basics

Category: New Construction, RESIDENTIAL Status: Active Bathrooms: 3 baths Floor level: 962 Lot size: 0 sq ft Type: 1.5 Story, Townhouse Bedrooms: 3 beds Total rooms: 11 Area: 1657 sq ft Year built: 2025