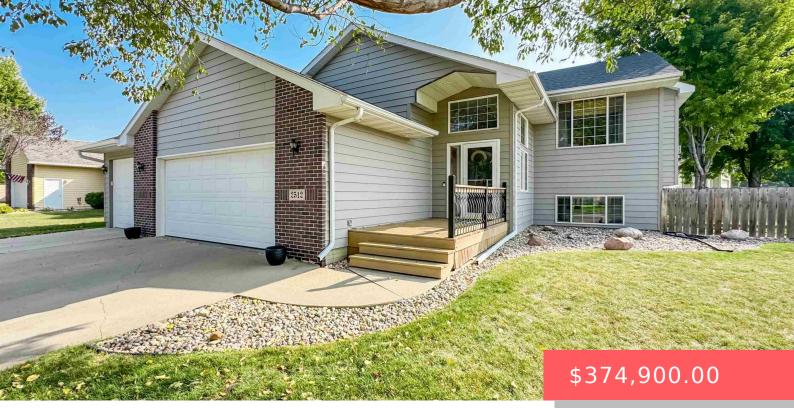

#### **2512 S THEODORE AVE**

https://harr-lemme.com

#### LOT 1 BLOCK 2 ROOSEVELT VALLEY ADDN TO CITY OF SIOUX FALLS

- 3 hods
- 3 baths
- Single Family, Split Foyer
- None, RESIDENTIAL
- Active, Active Contingent
- Home, Active-New
- 1864 sq ft

#### Basics

Category: None, RESIDENTIAL Status: Active, Active - Contingent Home, Active-New Bathrooms: 3 baths Floor level: 1039 Lot size: 47200 sq ft Type: Single Family, Split Foyer Bedrooms: 3 beds Total rooms: 7 Area: 1864 sq ft Year built: 1999

## **Building Details**

Floor covering: Carpet, Laminate, Other, Tile Exterior material: Hard Board, Part Brick Parking: Attached Basement: Full
Roof: Shingle Composition