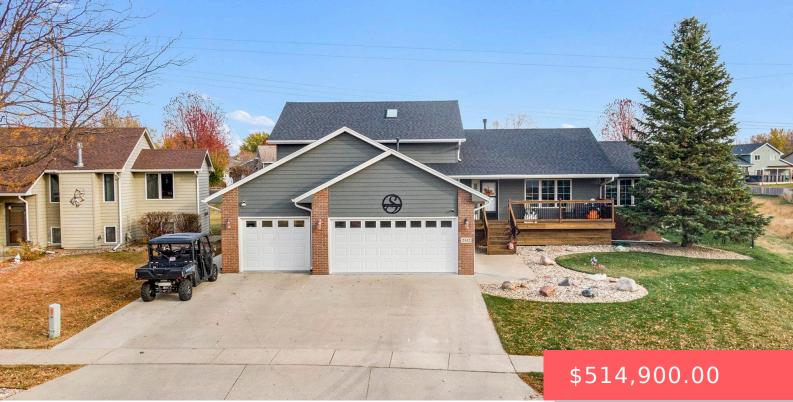

#### **2512 S EISENHOWER AVE**

https://harr-lemme.com

Lot 8 Block 2 Roosevelt Park Addn To City Of Sioux Falls

- 3 baths
- Multi Level, Single Family
- None, RESIDENTIAL
- Active, Active Contingent
- 2804 sa ft

#### Basics

Category: None, RESIDENTIAL Status: Active, Active - Contingent Home, Active-New Bathrooms: 3 baths Floor level: 876 Lot size: 21153 sq ft Type: Multi Level, Single Family Bedrooms: 5 beds Total rooms: 17 Area: 2804 sq ft Year built: 2000

# **Building Details**

Floor covering: Carpet, Concrete, Laminate, Tile Exterior material: Hard Board, Part Brick Parking: Attached Basement: Full
Roof: Shingle Composition