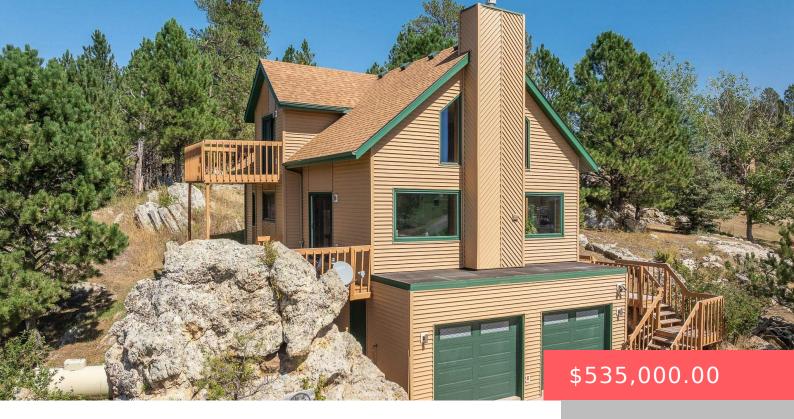

#### **25116 GRANITE HEIGHTS DR**

https://harr-lemme.com

GRANITE HEIGHTS - LOT 6 SEC 30 T3 R5 2.22 AC

- 3 beds
- 3 baths
- 1.5 Story, Single Family

• Outside City Limit RESIDENTIAL

- Active, Active Contingent Misc, Active-New
- 2237 sq ft

#### Basics

Category: Outside City Limits, RESIDENTIAL Status: Active, Active - Contingent Misc, Active-New Bathrooms: 3 baths Floor level: 1024 Lot size: 95832 sq ft Type: 1.5 Story, Single Family Bedrooms: 3 beds Total rooms: 7 Area: 2237 sq ft Year built: 1985

## **Building Details**

Floor covering: Carpet, Laminate Exterior material: Wood Parking: Tuck Under Basement: Partial Roof: Shingle Composition