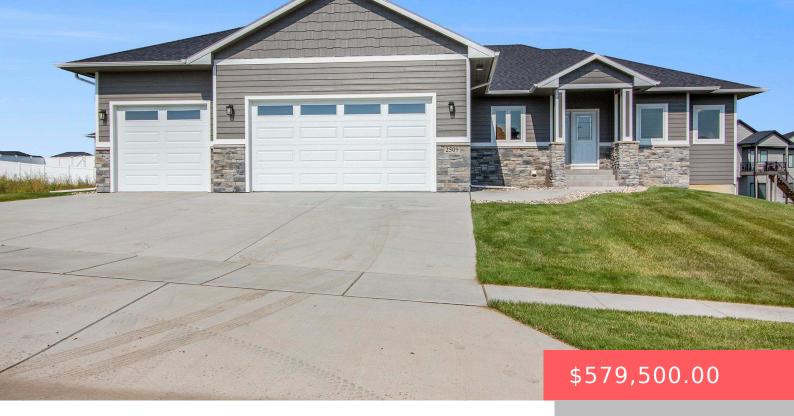

#### **2509 S GALENA CT**

https://harr-lemme.com

Lot 12 Blk 19 Copper Creek Addition

- 3 heds
- 2 baths
- Ranch, Single Family
- New Construction, RESIDENTIAL
- Active, Active-New
- 1787 sa ft

#### **Basics**

Category: New Construction, RESIDENTIAL Type: Ranch, Single Family

Status: Active, Active-New Bedrooms: 3 beds

Bathrooms: 2 baths Total rooms: 8
Floor level: 1787 Area: 1787 sq ft

**Lot size: 11570** sq ft **Year built:** 2022

## **Building Details**

Floor covering: Carpet, Ceramic, Tile, Vinyl Basement: Full

**Exterior material:** Stone/Stone Veneer, Wood **Roof:** Shingle Composition

Parking: Attached