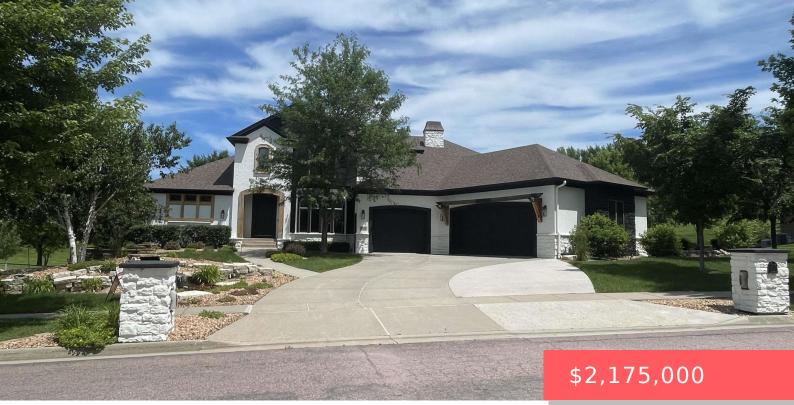

SIOUX FALLS, SD, 57108

https://harr-lemme.com

Lot 12B, BLK 1, Prairie Hills Addition to City of Sioux Falls.

Scott Enebo

- 6 beds
- 5 baths
- Single Family, Two Story
- None, RESIDENTIAL
- Active
- 6051 sq ft

#### Basics

Category: None, RESIDENTIAL Status: Active Bathrooms: 5 baths Floor level: 2529 Lot size: 34194 sq ft Type: Single Family, Two Story Bedrooms: 6 beds Total rooms: 14 Area: 6051 sq ft Year built: 2008

## **Building Details**

Floor covering: Carpet, Heated, Tile, WoodBasement: FullExterior material: Hard Board, Stone/Stone Veneer, Stucco/DrivitRoof: Shingle CompositionParking: AttachedFormation