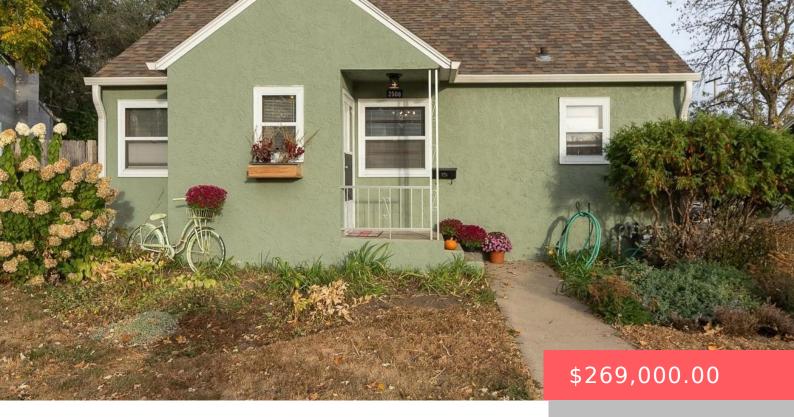

### **2508 S JEFFERSON AVE**

https://harr-lemme.com

Lots 10 & S 11â□□ of 11, Blk 4 Mooreâ□□sâ□□ 1st Addn to the city of Sioux Falls

- 3 beds
- 1 bath
- 1.5 Story, Single Family
- None, RESIDENTIAL
- Active, Active-New
- 1390 sq ft

### **Basics**

Category: None, RESIDENTIAL Type: 1.5 Story, Single Family

**Status:** Active, Active-New **Bedrooms: 3** beds

Bathrooms: 1 bath Total rooms: 5
Floor level: 790 Area: 1390 sq ft

**Lot size: 7261** sq ft **Year built:** 1954

## **Building Details**

Floor covering: Vinyl, Wood Basement: Full

**Exterior material:** Stucco/Drivit **Roof:** Shingle Composition

Parking: Detached