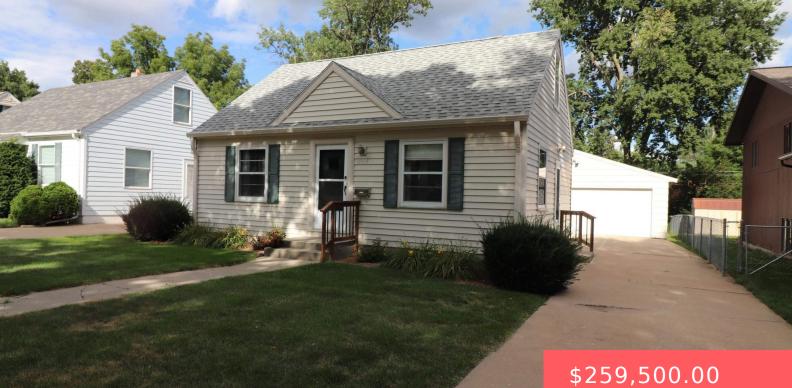

#### **2508 S HAWTHORNE AVE**

https://harr-lemme.com

Tract 11 of Co Aud Sub of Blks 18 & pt of 23 or Pettigrew & Tates 4th Addition

#### Basics

Category: None, RESIDENTIAL Status: Active, Active - Contingent Misc, Active-New Bathrooms: 1 bath Floor level: 720 Lot size: 6277 sq ft Type: 1.5 Story, Single Family Bedrooms: 3 beds Total rooms: 5 Area: 1400 sq ft Year built: 1950

# **Building Details**

Floor covering: Carpet, Concrete, Vinyl Exterior material: Metal Parking: Detached Basement: Full
Roof: Shingle Composition