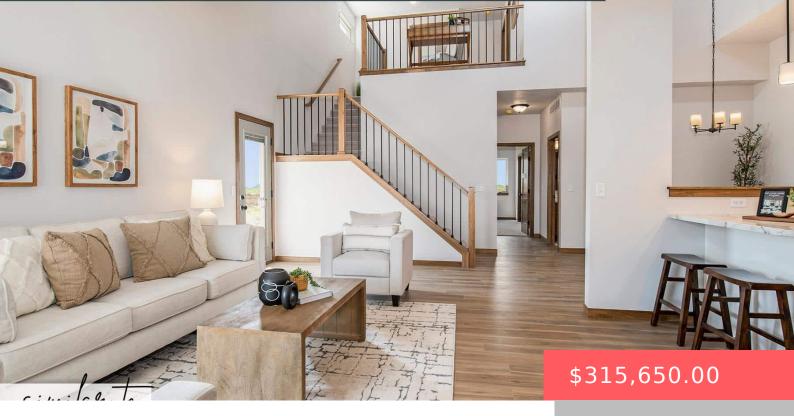

#### **2506 E CAMA PL**

https://harr-lemme.com

TBD

- 3 heds
- 3 baths
- 1.5 Story, Town Home
- New Construction, RESIDENTIAL
- Active-New
- 1646 sq ft

#### **Basics**

Category: New Construction, RESIDENTIAL Type: 1.5 Story, Town Home

Status: Active-New Bedrooms: 3 beds
Bathrooms: 3 baths Floor level: 1115

**Area: 1646** sq ft **Year built: 2024 Lot size: 0** sq ft

## **Building Details**

Floor covering: Carpet, Laminate, Vinyl Basement: None

**Exterior material:** Cement Hardboard, Part Brick **Roof:** Shingle Composition

Parking: Attached

### **Amenities & Features**

**Amenities:** Garbage, Lawn Care, Road Maint, **Features:** Main Floor Laundry, Master Bath, Snow Removal Master Bed Main Level